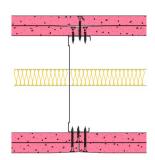

## 146-S-62(25) - SPEEDLINE System Data Sheet - Version V1 (24-10-23)

SPEEDLINE 146mm 'C' Stud Partition @600mm Ctrs, with 2x Siniat GTEC 15mm Fire Board each side, 25mm APR