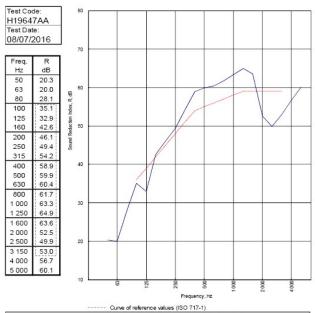

BTC 17593FA - BRE Report P102396-1011C

Refer to Speedline Specification Clause

208 mm. (At Base Track, Excluding Finishes)

Severe - Annexes A-F

55 RwdB, Date Tested or Assessed Against - 08/07/2016

TESTED AT ONE OF THE UKAS ACCREDITED LABORATORIES BELOW